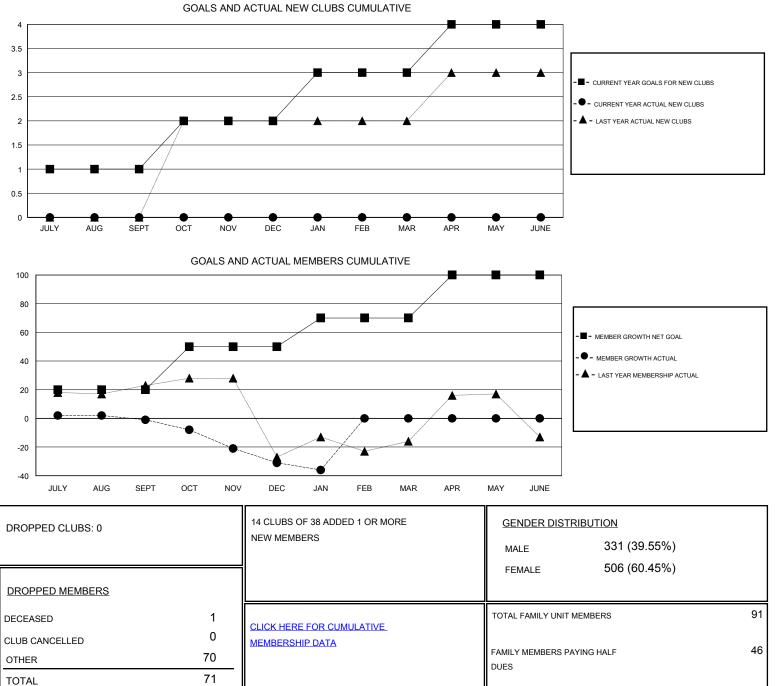

## District 117 A

Results as of: 1/31/2020

|                       |             |                                |                                                                                                                                                                         |                                                                                                                                                   | GMT CA                                                                                                                                                                                                                                                                                                         |                                                                                                                                                                                               |  |
|-----------------------|-------------|--------------------------------|-------------------------------------------------------------------------------------------------------------------------------------------------------------------------|---------------------------------------------------------------------------------------------------------------------------------------------------|----------------------------------------------------------------------------------------------------------------------------------------------------------------------------------------------------------------------------------------------------------------------------------------------------------------|-----------------------------------------------------------------------------------------------------------------------------------------------------------------------------------------------|--|
| Clubs                 |             |                                |                                                                                                                                                                         | Members                                                                                                                                           |                                                                                                                                                                                                                                                                                                                |                                                                                                                                                                                               |  |
| RESULTS FOR 2019-2020 |             |                                | RESULTS FOR 2019-2020                                                                                                                                                   |                                                                                                                                                   |                                                                                                                                                                                                                                                                                                                |                                                                                                                                                                                               |  |
| NEW CLUB GOAL         | NEW CLUBS   | DROPPED CLUBS                  | QUARTER                                                                                                                                                                 | MEMBER GROWTH NET<br>GOAL                                                                                                                         | MEMBER GROWTH<br>ACTUAL                                                                                                                                                                                                                                                                                        | DROPPED<br>MEMBERS ACTUAL<br>(including transfers)                                                                                                                                            |  |
| 1                     | 0           | 0                              | JULY/AUG/SEPT                                                                                                                                                           | 20                                                                                                                                                | 8                                                                                                                                                                                                                                                                                                              | 9                                                                                                                                                                                             |  |
| 1                     | 0           | 0                              | OCT/NOV/DEC                                                                                                                                                             | 30                                                                                                                                                | 30                                                                                                                                                                                                                                                                                                             | 57                                                                                                                                                                                            |  |
| 1                     | 0           | 0                              | JAN/FEB/MAR                                                                                                                                                             | 20                                                                                                                                                | 2                                                                                                                                                                                                                                                                                                              | 5                                                                                                                                                                                             |  |
| 1                     | 0           | 0                              | APR/MAY/JUNE                                                                                                                                                            | 30                                                                                                                                                | 0                                                                                                                                                                                                                                                                                                              | 0                                                                                                                                                                                             |  |
|                       | RESULTS FOR | Clubs<br>RESULTS FOR 2019-2020 | Clubs       RESULTS FOR 2019-2020       NEW CLUB GOAL     NEW CLUBS       1     0     0       1     0     0       1     0     0       1     0     0       1     0     0 | Clubs   RESULTS FOR 2019-2020   NEW CLUB GOAL NEW CLUBS   1 0   1 0   1 0   1 0   1 0   1 0   1 0   1 0   1 0   1 0   1 0   1 0   1 0   1 0   1 0 | Clubs     Me       RESULTS FOR 2019-2020     RESULTS FOR 2019-2020     RESULTS I       NEW CLUB GOAL     NEW CLUBS     DROPPED CLUBS     QUARTER     MEMBER GROWTH NET GOAL       1     0     0     JULY/AUG/SEPT     20       1     0     0     OCT/NOV/DEC     30       1     0     0     JAN/FEB/MAR     20 | Clubs Members   RESULTS FOR 2019-2020 RESULTS FOR 2019-2020   NEW CLUB GOAL NEW CLUBS DROPPED CLUBS   1 0 0   JULY/AUG/SEPT 20 8   0 0 JULY/AUG/SEPT 20 8   1 0 0 30   1 0 0 JAN/FEB/MAR 20 2 |  |